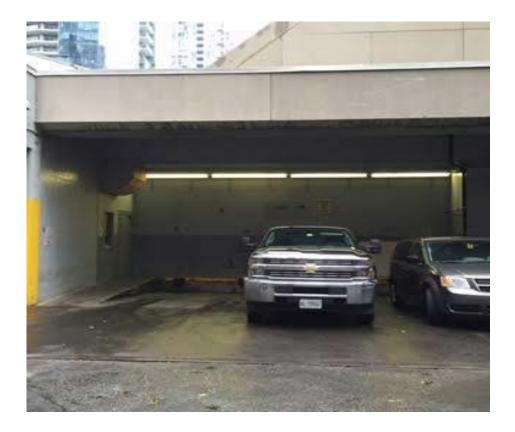

## Loading Dock Door Measurements

- Dimensions are: Length: 31', Width: 5'
- Height from grade or street: 1'-7"

\*\* A truck may not be higher than 13'. The loading dock does not have a hydraulic lift and if one is required it is recommended using a truck equipped with its own platform.

#### Freight Elevator and Elevator Door Measurements

Once you enter the loading dock entrance, you will see the freight elevator on your left. The dimensions of this elevator are Height -7'; Width -4'; Depth -7' 10''; Maximum load -4000 pounds. Please coordinate the usage of these elevators with your Event Services Manager. In-house transportation of exhibits must be on rubber wheeled dollies and must be supplied by the