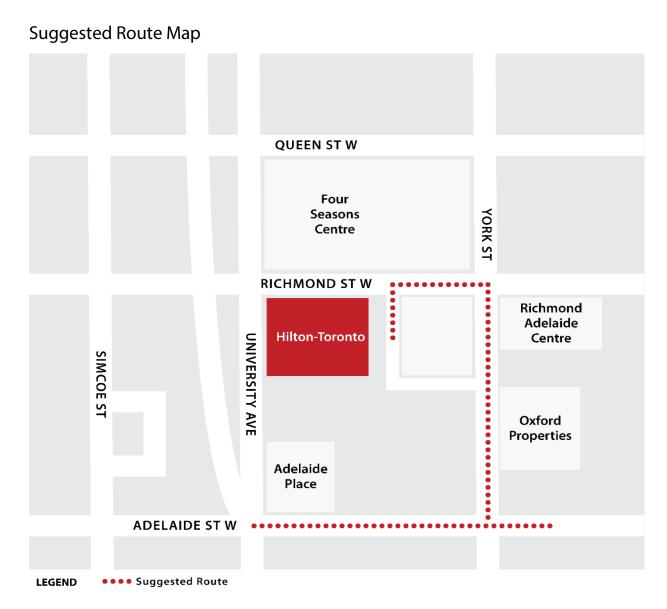

## Arrival At The Hotel By The Loading Dock

Below, you will find the loading dock entrance to the hotel. Access to this entrance is through the alleyway

off either Richmond St. or York St. No deliveries are to be made through the main Hotel lobby.